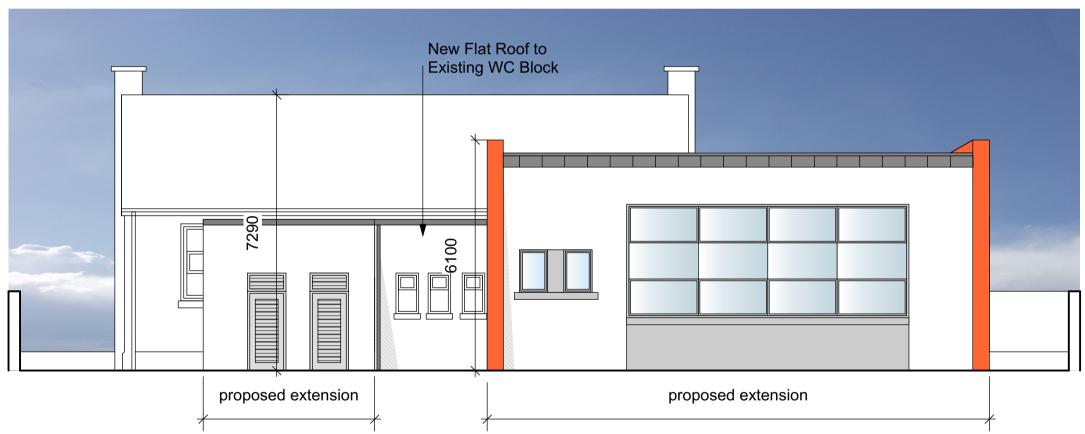

PROPOSED REAR ELEVATION SCALE 1:100 @ A3

| Project |                                             |
|---------|---------------------------------------------|
|         | Classroom Extension at Scoil Naomh Gobnait, |
|         | Dún Chaoin, Co, Chiarraí                    |

| Drawing | Proposed  <br>Sheet 1 | Elevations         |                    |
|---------|-----------------------|--------------------|--------------------|
| Drawn:  | MOC                   | Project No. 121013 | Drawing No. SK-203 |
| Date:   | MAY 2022              | Scale: 1:100 @ A3  | Checked Rv         |