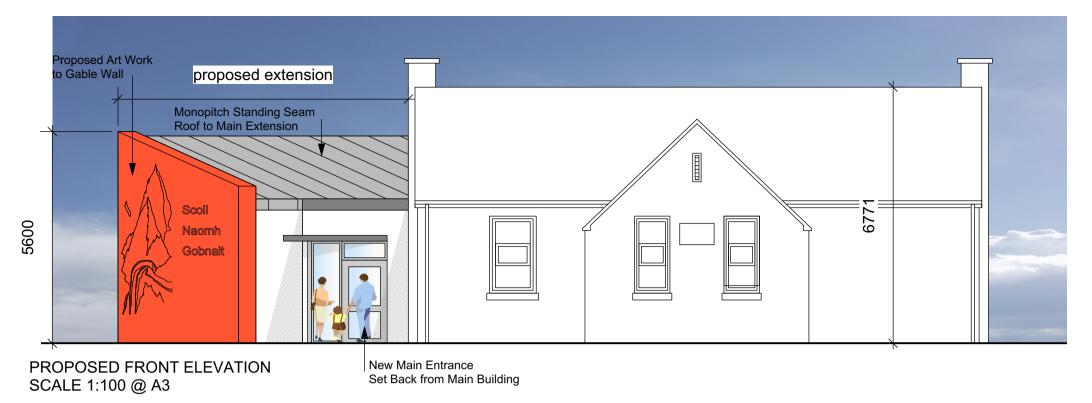

| Project |                                             |
|---------|---------------------------------------------|
|         | Classroom Extension at Scoil Naomh Gobnait, |
|         | Dún Chaoin, Co, Chiarraí                    |

| Drawing | Proposed  <br>Sheet 1 | Elevations         |                    |
|---------|-----------------------|--------------------|--------------------|
| Drawn:  | MOC                   | Project No. 121013 | Drawing No. SK-203 |
| Date:   | MAY 2022              | Scale: 1:100 @ A3  | Checked Rv         |